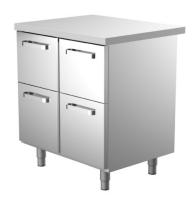

## Work table module cupboard UB KSK 804

• Product code: UB KSK 804

• Dimensions, mm (w\*d\*h): 800\*650\*900

- made of stainless steel
- module with counter
- placement of modules can be easily changed
- modules can be fitted under a single work top, they can also be used as an extension for a cold counter
- drawers fit GN containers
- $\bullet\,$  adjustable feet allow adjusting work table height in the range of 855–915 mm
- Accessories for work table module available on order:
- o single plate for the modules (various modules can be combined under one work top)
- sink
- o option to install back wall (specify in order)