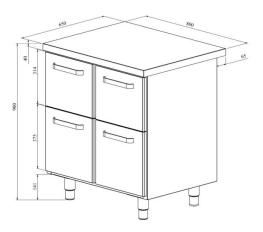

## Work table module cupboard UB KSK 804

• Product code: UB KSK 804

• Dimensions, mm (w\*d\*h): 800\*650\*900

- made of stainless steel
- module with counter
- placement of modules can be easily changed
- modules can be fitted under a single work top, they can also be used as an extension for a cold counter
- drawers fit GN containers
- $\bullet\,$  adjustable feet allow adjusting work table height in the range of 855–915 mm
- Accessories for work table module available on order:
- o single plate for the modules (various modules can be combined under one work top)
- sink
- o option to install back wall (specify in order)

Technical drawing, PDF-file