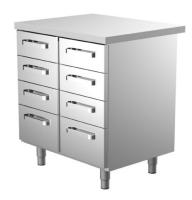

## Work table module cupboard UB KSK 808

• Product code: UB KSK 808

• Dimensions, mm (w\*d\*h): 800\*650\*900

- made of stainless steel
- module with counter
- placement of modules can be easily changed
- modules can be fitted under a single work top, they can also be used as an extension for a cold counter
- drawers fit GN containers
- $\bullet\,$  adjustable feet allow adjusting work table height in the range of 855–915 mm
- Accessories for work table module available on order:
- o single plate for the modules (various modules can be combined under one work top)
- sink
- o option to install back wall (specify in order)