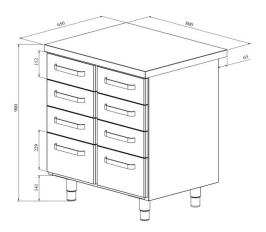

## Work table module cupboard UB KSK 808

• Product code: UB KSK 808

• Dimensions, mm (w\*d\*h): 800\*650\*900

- made of stainless steel
- module with counter
- placement of modules can be easily changed
- modules can be fitted under a single work top, they can also be used as an extension for a cold counter
- drawers fit GN containers
- $\bullet\,$  adjustable feet allow adjusting work table height in the range of 855–915 mm
- Accessories for work table module available on order:
- o single plate for the modules (various modules can be combined under one work top)
- sink
- o option to install back wall (specify in order)

Technical drawing, PDF-file