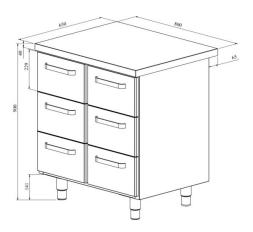

## Work table module cupboard UB KSK 806

• Product code: UB KSK 806

• Dimensions, mm (w\*d\*h): 800\*650\*900

- made of stainless steel
- module with counter
- placement of modules can be easily changed
- modules can be fitted under a single work top, they can also be used as an extension for a cold counter
- drawers fit GN containers
- $\bullet\,$  adjustable feet allow adjusting work table height in the range of 855–915 mm
- Accessories for work table module available on order:
- o single plate for the modules (various modules can be combined under one work top)
- sink
- o option to install back wall (specify in order)

Technical drawing, PDF-file

RESTMEC