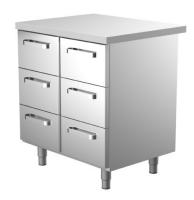

## Work table module cupboard UB KSK 806

• Product code: UB KSK 806

• Dimensions, mm (w\*d\*h): 800\*650\*900

- made of stainless steel
- module with counter
- placement of modules can be easily changed
- modules can be fitted under a single work top, they can also be used as an extension for a cold counter
- drawers fit GN containers
- $\bullet\,$  adjustable feet allow adjusting work table height in the range of 855–915 mm
- Accessories for work table module available on order:
- o single plate for the modules (various modules can be combined under one work top)
- sink
- o option to install back wall (specify in order)