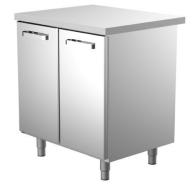

## Work table module cupboard UB KSK 802

- Product code: UB KSK 802
- Dimensions, mm (w\*d\*h): 800\*650\*900

- made of stainless steel
- module with counter (two big drawers for waste)
- placement of modules can be easily changed
- modules can be fitted under a single work top, they can also be used as an extension for a cold counter
- drawers fit GN containers
- adjustable feet allow adjusting work table height in the range of 855-915 mm
- Accessories for work table module available on order:
- single plate for the modules (various modules can be combined under one work top)
- $\circ$  sink
- option to install back wall (specify in order)