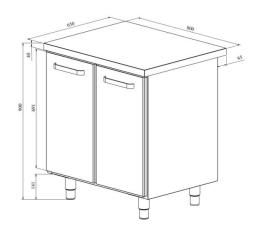

## Work table module cupboard UB KSK 802

- Product code: UB KSK 802
- Dimensions, mm (w\*d\*h): 800\*650\*900

- made of stainless steel
- module with counter (two big drawers for waste)
- placement of modules can be easily changed
- modules can be fitted under a single work top, they can also be used as an extension for a cold counter
- drawers fit GN containers
- adjustable feet allow adjusting work table height in the range of 855-915 mm
- Accessories for work table module available on order:
- single plate for the modules (various modules can be combined under one work top)
- $\circ$  sink
- option to install back wall (specify in order)

Technical drawing, PDF-file