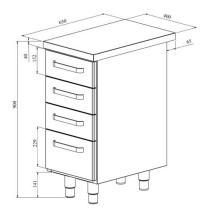

## Work table module cupboard UB KSK 404

• Product code: UB KSK 404

• Dimensions, mm (w\*d\*h): 400\*650\*900

- made of stainless steel
- module with counter
- placement of modules can be easily changed
- modules can be fitted under a single work top, they can also be used as an extension for a cold counter
- drawers fit GN containers
- $\bullet\,$  adjustable feet allow adjusting work table height in the range of 855–915 mm
- Accessories for work table module available on order:
- o single plate for the modules (various modules can be combined under one work top)
- sink
- o option to install back wall (specify in order)

Technical drawing, PDF-file

RESTMEC