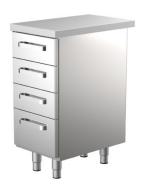

## Work table module cupboard UB KSK 404

• Product code: UB KSK 404

• Dimensions, mm (w\*d\*h): 400\*650\*900

- made of stainless steel
- module with counter
- placement of modules can be easily changed
- modules can be fitted under a single work top, they can also be used as an extension for a cold counter
- drawers fit GN containers
- $\bullet\,$  adjustable feet allow adjusting work table height in the range of 855–915 mm
- Accessories for work table module available on order:
- o single plate for the modules (various modules can be combined under one work top)
- sink
- o option to install back wall (specify in order)