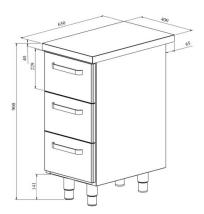

## Work table module cupboard UB KSK 403



• Product code: UB KSK 403

• Dimensions, mm (w\*d\*h): 400\*650\*900



- made of stainless steel
- module with counter
- placement of modules can be easily changed
- modules can be fitted under a single work top, they can also be used as an extension for a cold counter
- drawers fit GN containers
- $\bullet\,$  adjustable feet allow adjusting work table height in the range of 855–915 mm
- Accessories for work table module available on order:
- o single plate for the modules (various modules can be combined under one work top)
- sink
- o option to install back wall (specify in order)

Technical drawing, PDF-file