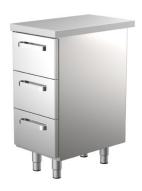

## Work table module cupboard UB KSK 403

• Product code: UB KSK 403

• Dimensions, mm (w\*d\*h): 400\*650\*900

- made of stainless steel
- module with counter
- placement of modules can be easily changed
- modules can be fitted under a single work top, they can also be used as an extension for a cold counter
- drawers fit GN containers
- $\bullet\,$  adjustable feet allow adjusting work table height in the range of 855–915 mm
- Accessories for work table module available on order:
- o single plate for the modules (various modules can be combined under one work top)
- sink
- o option to install back wall (specify in order)