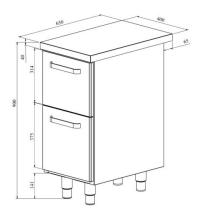

## Work table module cupboard UB KSK 402

• Product code: UB KSK 402

• Dimensions, mm (w\*d\*h): 400\*650\*900

- made of stainless steel
- module with counter
- placement of modules can be easily changed
- modules can be fitted under a single work top, they can also be used as an extension for a cold counter
- drawers fit GN containers
- $\bullet\,$  adjustable feet allow adjusting work table height in the range of 855–915 mm
- Accessories for work table module available on order:
- o single plate for the modules (various modules can be combined under one work top)
- sink
- o option to install back wall (specify in order)

Technical drawing, PDF-file