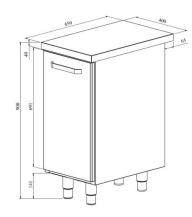

## Work table module cupboard UB KSK 401

- **Product code:** UB KSK 401
- Dimensions, mm (w\*d\*h): 400\*650\*900

- made of stainless steel
- module with counter (one big drawer for waste)
- placement of modules can be easily changed
- modules can be fitted under a single work top, they can also be used as an extension for a cold counter
- drawers fit GN containers
- adjustable feet allow adjusting work table height in the range of 855-915 mm
- Accessories for work table module available on order:
- single plate for the modules (various modules can be combined under one work top)
- $\circ$  sink
- $\circ$  option to install back wall (specify in order)

Technical drawing, PDF-file