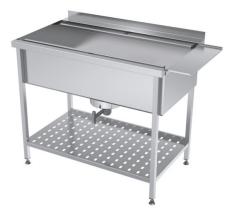

## Pre-wash table with basin EPLS

• Product code: EPLS

- stainless steel worktop
- splash guard at the back of the table with standard height of 50mm (can be ordered with maximum height of 200mm)
- table has dishwasher interface (NB! interface corresponding to dishwasher model customer provides relevant information)
- sink equipped with debris screen
- guide grooves for baskets
- stainless steel square tube work table frame (30x30mm)
- adjustable feet allow adjusting height of  $\pm 20$ mm
- Pre-wash table accessories available on order:
- $\circ\,$  ball valve for closing drain connection
- o flat bottom shelf
- $\circ$  perforated bottom shelf
- without shelf