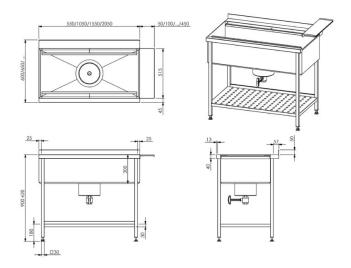

## Pre-wash table with basin EPLS



• Product code: EPLS



- stainless steel worktop
- splash guard at the back of the table with standard height of 50mm (can be ordered with maximum height of 200mm)
- table has dishwasher interface (NB! interface corresponding to dishwasher model customer provides relevant information)
- sink equipped with debris screen
- guide grooves for baskets
- stainless steel square tube work table frame (30x30mm)
- adjustable feet allow adjusting height of  $\pm 20$ mm
- Pre-wash table accessories available on order:
- $\circ\,$  ball valve for closing drain connection
- o flat bottom shelf
- $\circ$  perforated bottom shelf
- without shelf

Technical drawing, PDF-file