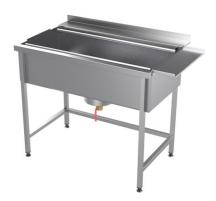

## Pre-wash table with large basin EPLV

• Product code: EPLV

- stainless steel basin
- splash guard at the back of the table with standard height of 50mm (can be ordered with maximum height of 200mm)
- table has dishwasher interface (NB! interface corresponding to dishwasher model customer provides relevant information)
- sink equipped with debris screen
- guide grooves for baskets
- stainless steel square tube work table frame (30x30mm)
- adjustable feet allow adjusting height of ±20mm
- Pre-wash table accessories available on order:
- o ball valve for closing drain connection
- o flat bottom shelf
- o perforated bottom shelf
- o without shelf