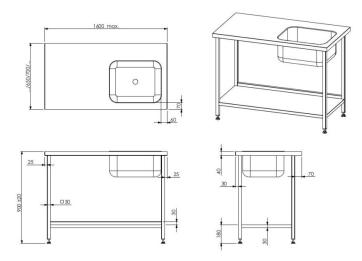

## Sink table TLV



• Product code: TLV



- stainless steel worktop
- support structure underneath worktop
- suitable sink is available from wide selection of sinks with standard dimensions
- indicate sink dimensions on order (see the gallery)
- stainless steel square tube work table frame (30x30mm)
- adjustable feet allow adjusting height of  $\pm 20$ mm
- work table standard depth 650mm

## • Work table accessories available on order:

- cupboard or drawers under the table
- splash guard at the back of the table with standard height of 50 mm (can be ordered with maximum height of 200mm)
- flat bottom shelf
- perforated bottom shelf
- without shelf
- o debris screen

Technical drawing, PDF-file Technical drawing, PDF-file (sinks)

## RESTMEC