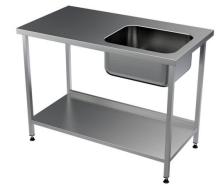

## Sink table TLV

• Product code: TLV

- stainless steel worktop
- support structure underneath worktop
- suitable sink is available from wide selection of sinks with standard dimensions
- indicate sink dimensions on order (see the gallery)
- stainless steel square tube work table frame (30x30mm)
- adjustable feet allow adjusting height of  $\pm 20$ mm
- work table standard depth 650mm

## • Work table accessories available on order:

- cupboard or drawers under the table
- splash guard at the back of the table with standard height of 50 mm (can be ordered with maximum height of 200mm)
- flat bottom shelf
- perforated bottom shelf
- without shelf
- o debris screen