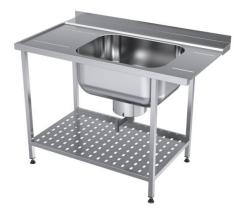

## **Pre-wash table EPL**

• Product code: EPL 1200

- stainless steel worktop
- stainless steel square tube feet (30x30mm)
- sink dimensions 600 x 450 x (h) 300 mm
- elevated back edge (50mm) to protect wall from splashes
- table has dishwasher interface (NB! interface corresponding to dishwasher model customer provides relevant information)
- sink is equipped with debris screen
- debris screen is easy to remove
- drain connection can be closed by ball valve
- adjustable feet allow adjusting height of  $\pm 20$ mm
- NB! can be ordered with mounting opening for pre-wash shower