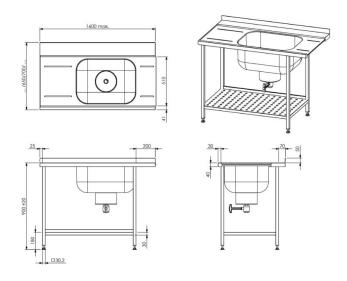

## **Pre-wash table EPL**

• Product code: EPL 1200

- stainless steel worktop
- stainless steel square tube feet (30x30mm)
- sink dimensions 600 x 450 x (h) 300 mm
- elevated back edge (50mm) to protect wall from splashes
- table has dishwasher interface (NB! interface corresponding to dishwasher model customer provides relevant information)
- sink is equipped with debris screen
- debris screen is easy to remove
- drain connection can be closed by ball valve
- adjustable feet allow adjusting height of  $\pm 20$ mm
- NB! can be ordered with mounting opening for pre-wash shower

Technical drawing, PDF-file