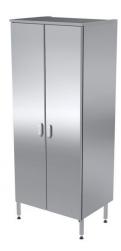

## Koristuskapp KVK800

• Tootekood: KVK800

• Dimensions, mm (w\*d\*h): 800\*600\*2000

- stainless steel cupboard for cleaning supplies
- back wall has opening for pipes
- flat and perforated shelves at the bottom, both removable
- standard equipment includes brush holders (3 pcs)
- adjustable feet allow adjusting height of ±20mm
- Cupboard accessories available on order:
- o wall-mounted sink (380\*350\*140mm)
- o back wall
- o when ordering cupboard with back wall, the sink is fixed to the cupboard
- o coil pipe /electric towel dryer
- o wall shelves on anodised aluminium carriers (depth 200mm)