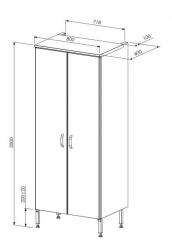

## Koristuskapp KVK800



• Tootekood: KVK800

• Dimensions, mm (w\*d\*h): 800\*600\*2000



- stainless steel cupboard for cleaning supplies
- back wall has opening for pipes
- flat and perforated shelves at the bottom, both removable
- standard equipment includes brush holders (3 pcs)
- adjustable feet allow adjusting height of ±20mm
- Cupboard accessories available on order:
- o wall-mounted sink (380\*350\*140mm)
- o back wall
- o when ordering cupboard with back wall, the sink is fixed to the cupboard
- o coil pipe /electric towel dryer
- o wall shelves on anodised aluminium carriers (depth 200mm)

Technical drawing, PDF-file