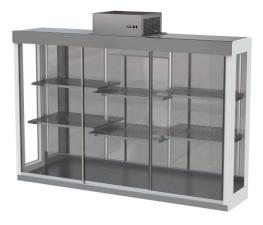

## Floral cooler KK3000

- Product code: KK3000
- Dimensions, mm (w\*d\*h): 3000\*670\*2242
- Operating temperature: algseade +6 °C
- **Degree of protection:** IP44
- Refrigerant: -
- Capacity (kW): 0,6
- Frequency (Hz): 50
- Voltage (V): 220 230

- floral cooler with modern design
- excellent display due to good lighting
- electronically controlled forced air circulation
- digitally adjustable operating temperature
- digital temperature display (initial setting +6 °C)
- top and side lighting
- easily adjustable shelf height
- double front and side glasses
- glass sliding doors in front