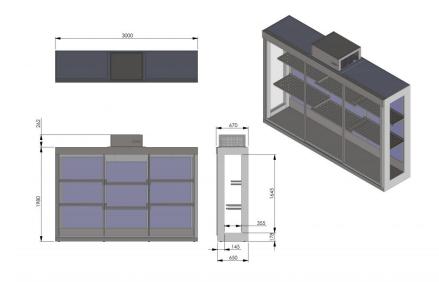

## Floral cooler KK3000

- Product code: KK3000
- Dimensions, mm (w\*d\*h): 3000\*670\*2242
- Operating temperature: algseade +6 °C
- **Degree of protection:** IP44
- Refrigerant: -
- Capacity (kW): 0,6
- Frequency (Hz): 50
- Voltage (V): 220 230

Technical drawing, PDF-file