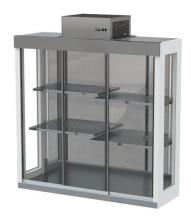

## Floral cooler KK2000

• **Product code:** KK2000

Dimensions, mm (w\*d\*h): 2000\*670\*2242
 Operating temperature: algseade +6 °C

• Degree of protection: IP44

• Refrigerant: -

Capacity (kW): 0,6
Frequency (Hz): 50
Voltage (V): 220 - 230

- floral cooler with modern design
- excellent display due to good lighting
- electronically controlled forced air circulation
- digitally adjustable operating temperature
- digital temperature display (initial setting +6 °C)
- top and side lighting
- easily adjustable shelf height
- double front and side glasses
- glass sliding doors in front