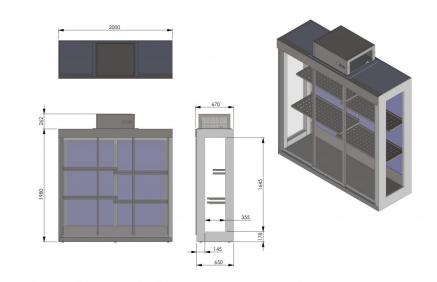

## Floral cooler KK2000

• **Product code:** KK2000

Dimensions, mm (w\*d\*h): 2000\*670\*2242
 Operating temperature: algseade +6 °C

• Degree of protection: IP44

• Refrigerant: -

Capacity (kW): 0,6
Frequency (Hz): 50
Voltage (V): 220 - 230

Technical drawing, PDF-file

RESTMEC