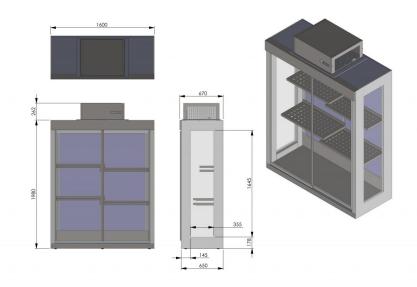

## Floral cooler KK1600

• **Product code:** KK1600

Dimensions, mm (w\*d\*h): 1600\*670\*2242
Operating temperature: algseade +6 °C

• Degree of protection: IP44

• Refrigerant: -

Capacity (kW): 0,6
Frequency (Hz): 50
Voltage (V): 220 - 230

Technical drawing, PDF-file

RESTMEC