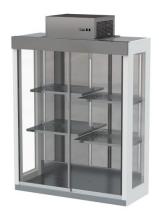

## Floral cooler KK1600

• **Product code:** KK1600

Dimensions, mm (w\*d\*h): 1600\*670\*2242
Operating temperature: algseade +6 °C

• Degree of protection: IP44

• Refrigerant: -

Capacity (kW): 0,6
Frequency (Hz): 50
Voltage (V): 220 - 230

- floral cooler with modern design
- excellent display due to good lighting
- electronically controlled forced air circulation
- digitally adjustable operating temperature
- digital temperature display (initial setting +6 °C)
- top and side lighting
- easily adjustable shelf height
- double front and side glasses
- glass sliding doors in front