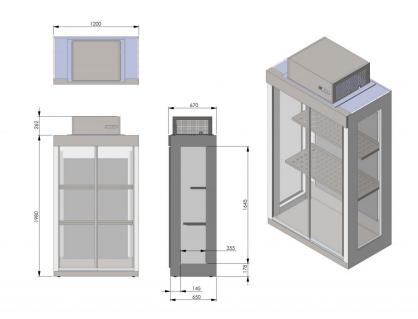

## Floral cooler KK1200

• **Product code:** KK1200

Dimensions, mm (w\*d\*h): 1200\*670\*2242
 Operating temperature: algseade +6 °C

• Degree of protection: IP44

• Refrigerant: -

Capacity (kW): 0,6
Frequency (Hz): 50
Voltage (V): 220 - 230

Technical drawing, PDF-file

RESTMEC