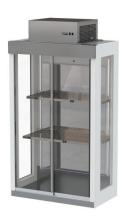

## Floral cooler KK1200

• **Product code:** KK1200

Dimensions, mm (w\*d\*h): 1200\*670\*2242
 Operating temperature: algseade +6 °C

• Degree of protection: IP44

• Refrigerant: -

Capacity (kW): 0,6
Frequency (Hz): 50
Voltage (V): 220 - 230

- floral cooler with modern design
- excellent display due to good lighting
- electronically controlled forced air circulation
- digitally adjustable operating temperature
- digital temperature display (initial setting +6 °C)
- top and side lighting
- easily adjustable shelf height
- double front and side glasses
- glass sliding doors in front