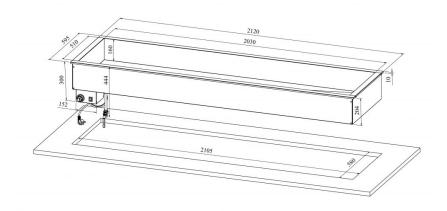

## Drop-In warm basin DI L 6GN

- **Product code:** DI L 6GN
- Dimensions, mm (w\*d\*h): 2120\*595\*300
- **Operating temperature:** +30 .... +90
- Degree of protection: IP44
- Capacity (kW): 3,3
- Frequency (Hz): 50
- Voltage (V): 220 230

Technical drawing, PDF-file