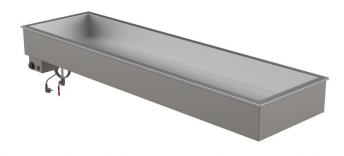

## Drop-In warm basin DI L 6GN

- **Product code:** DI L 6GN
- Dimensions, mm (w\*d\*h): 2120\*595\*300
- **Operating temperature:** +30 .... +90
- Degree of protection: IP44
- Capacity (kW): 3,3
- Frequency (Hz): 50
- Voltage (V): 220 230

- warm basin is intended for short-term distribution of food at  $+30^{\circ}$ C to  $+90^{\circ}$ C
- made of stainless steel
- warm basin fits GN 1/1-150 (6 pc)
- can be mounted on tabletop or frame
- drain connection with valve at the bottom of basin
- thermostat-adjusted temperature
- Accessories available on order:
- $\circ~$  various upper shelves (see the product group of upper and hand out shelves)
- basin, depth 210mm