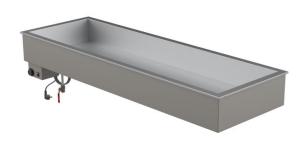

## Drop-In warm basin DI L 5GN

• Product code: DI L 5GN

Dimensions, mm (w\*d\*h): 1775\*595\*300
 Operating temperature: +30 .... +90

Degree of protection: IP44
Capacity (kW): 2,75
Frequency (Hz): 50
Voltage (V): 220 - 230

- warm basin is intended for short-term distribution of food at +30°C to +90°C
- made of stainless steel
- warm basin fits GN 1/1-150 (5 pc)
- can be mounted on tabletop or frame
- drain connection with valve at the bottom of basin
- thermostat-adjusted temperature
- Accessories available on order:
- $\circ\;$  various upper shelves (see the product group of upper and hand out shelves)
- o basin, depth 210mm