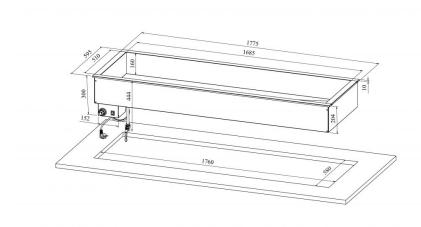

## Drop-In warm basin DI L 5GN

• Product code: DI L 5GN

Dimensions, mm (w\*d\*h): 1775\*595\*300
 Operating temperature: +30 .... +90

Degree of protection: IP44
Capacity (kW): 2,75
Frequency (Hz): 50
Voltage (V): 220 - 230

Technical drawing, PDF-file

RESTMEC