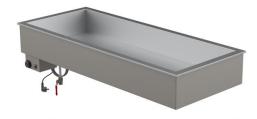

## Drop-In warm basin DI L 4GN

- **Product code:** DI L 4GN
- Dimensions, mm (w\*d\*h): 1430\*595\*300
- Operating temperature: +30 .... +90
- Degree of protection: IP44
- Capacity (kW): 2,2
- Frequency (Hz): 50
- Voltage (V): 220 230

- warm basin is intended for short-term distribution of food at  $+30^{\circ}$ C to  $+90^{\circ}$ C
- made of stainless steel
- warm basin fits GN 1/1-150 (4 pc)
- can be mounted on tabletop or frame
- drain connection with valve at the bottom of basin
- thermostat-adjusted temperature
- Accessories available on order:
- $\circ~$  various upper shelves (see the product group of upper and hand out shelves)
- basin, depth 210mm