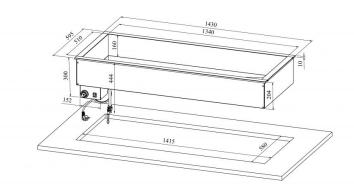

Technical drawing, PDF-file

## Drop-In warm basin DI L 4GN

- **Product code:** DI L 4GN
- Dimensions, mm (w\*d\*h): 1430\*595\*300
- Operating temperature: +30 .... +90
- Degree of protection: IP44
- Capacity (kW): 2,2
- Frequency (Hz): 50
- Voltage (V): 220 230