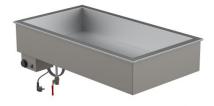

## Drop-In warm basin DI L 3GN

- **Product code:** DI L 3GN
- Dimensions, mm (w\*d\*h): 1085\*595\*300
- **Operating temperature:** +30 .... +90
- Degree of protection: IP44
- Capacity (kW): 1,65
- Frequency (Hz): 50
- Voltage (V): 220 230

- warm basin is intended for short-term distribution of food at  $+30^{\circ}$ C to  $+90^{\circ}$ C
- made of stainless steel
- warm basin fits GN 1/1-150 (3 pc)
- can be mounted on tabletop or frame
- drain connection with valve at the bottom of basin
- thermostat-adjusted temperature
- Accessories available on order:
- $\circ~$  various upper shelves (see the product group of upper and hand out shelves)
- basin, depth 210mm