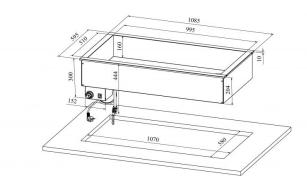

## Drop-In warm basin DI L 3GN

- **Product code:** DI L 3GN
- Dimensions, mm (w\*d\*h): 1085\*595\*300
- **Operating temperature:** +30 .... +90
- Degree of protection: IP44
- Capacity (kW): 1,65
- Frequency (Hz): 50
- Voltage (V): 220 230

Technical drawing, PDF-file