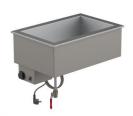

## Drop-In warm basin DI L 1GN

• Product code: DI L 1GN

Dimensions, mm (w\*d\*h): 395\*595\*300
 Operating temperature: +30 .... +90

Degree of protection: IP44
Capacity (kW): 0,55
Frequency (Hz): 50
Voltage (V): 220 - 230

- warm basin is intended for short-term distribution of food at +30°C to +90°C
- made of stainless steel
- warm basin fits GN 1/1-150 (1 pc)
- can be mounted on tabletop or frame
- drain connection with valve at the bottom of basin
- thermostat-adjusted temperature
- Accessories available on order:
- $\circ\;$  various upper shelves (see the product group of upper and hand out shelves)
- o basin, depth 210mm