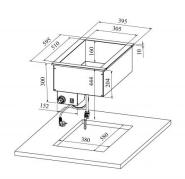

## Drop-In warm basin DI L 1GN



• Product code: DI L 1GN

Dimensions, mm (w\*d\*h): 395\*595\*300
 Operating temperature: +30 .... +90

Degree of protection: IP44
Capacity (kW): 0,55
Frequency (Hz): 50
Voltage (V): 220 - 230



- warm basin is intended for short-term distribution of food at +30°C to +90°C
- made of stainless steel
- warm basin fits GN 1/1-150 (1 pc)
- can be mounted on tabletop or frame
- drain connection with valve at the bottom of basin
- thermostat-adjusted temperature
- Accessories available on order:
- $\circ\;$  various upper shelves (see the product group of upper and hand out shelves)
- o basin, depth 210mm

Technical drawing, PDF-file

RESTMEC