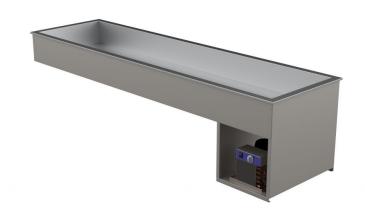

## Drop-In cold basin 6GN

• Product code: DI K 6GN

• Dimensions, mm (w\*d\*h): 595\*2120\*570/204

• Operating temperature:  $+4 \dots +8$ 

• Degree of protection: IP44

Refrigerant: R290
Capacity (kW): 0,4
Frequency (Hz): 50
Voltage (V): 220 - 230

- cold basin is intended for short-term distribution of chilled food at +4°C to +8°C
- made of stainless steel
- cold basin fits GN 1/1-150 (6 pcs)
- can be mounted on tabletop or frame
- stand must be open or well ventilated
- mechanical thermostat
- basin has drain connection
- Accessories available on order:
- o various upper shelves (see the product group of upper and hand out shelves)
- o basin, depth 210mm