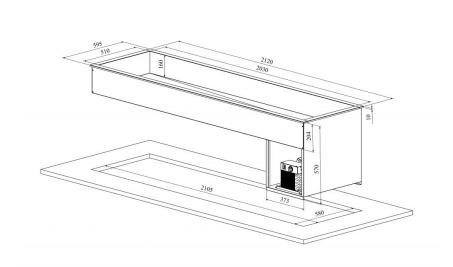

## Drop-In cold basin 6GN

• Product code: DI K 6GN

• Dimensions, mm (w\*d\*h): 595\*2120\*570/204

• Operating temperature:  $+4 \dots +8$ 

• Degree of protection: IP44

Refrigerant: R290
Capacity (kW): 0,4
Frequency (Hz): 50
Voltage (V): 220 - 230

Technical drawing, PDF-file

RESTMEC