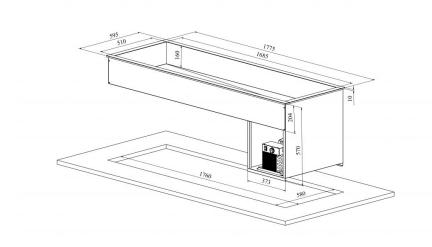

## **Drop-In cold basin 5GN**

• Product code: DI K 5GN

• Dimensions, mm (w\*d\*h): 595\*1775\*570/204

• Operating temperature: +4 .... +8

• Degree of protection: IP44

Refrigerant: R290
Capacity (kW): 0,4
Frequency (Hz): 50
Voltage (V): 220 - 230

Technical drawing, PDF-file

RESTMEC