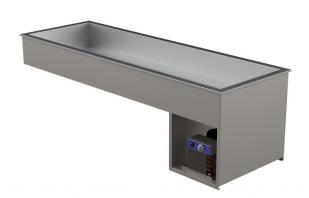

## **Drop-In cold basin 5GN**

• Product code: DI K 5GN

• Dimensions, mm (w\*d\*h): 595\*1775\*570/204

• Operating temperature: +4 .... +8

• Degree of protection: IP44

Refrigerant: R290
Capacity (kW): 0,4
Frequency (Hz): 50
Voltage (V): 220 - 230

- cold basin is intended for short-term distribution of chilled food at +4°C to +8°C
- made of stainless steel
- cold basin fits GN 1/1-150 (5 pcs)
- can be mounted on tabletop or frame
- stand must be open or well ventilated
- mechanical thermostat
- basin has drain connection
- Accessories available on order:
- o various upper shelves (see the product group of upper and hand out shelves)
- o basin, depth 210mm