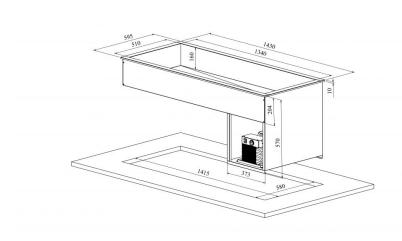

## **Drop-In cold basin 4GN**

• Product code: DI K 4GN

• Dimensions, mm (w\*d\*h): 595\*1430\*570/204

• Operating temperature:  $+4 \dots +8$ 

• Degree of protection: IP44

Refrigerant: R290
Capacity (kW): 0,4
Frequency (Hz): 50
Voltage (V): 220 - 230

Technical drawing, PDF-file

RESTMEC