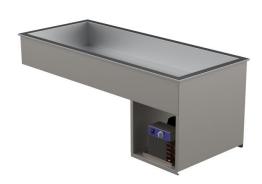

## **Drop-In cold basin 4GN**

• Product code: DI K 4GN

• Dimensions, mm (w\*d\*h): 595\*1430\*570/204

• Operating temperature:  $+4 \dots +8$ 

• Degree of protection: IP44

Refrigerant: R290
Capacity (kW): 0,4
Frequency (Hz): 50
Voltage (V): 220 - 230

- cold basin is intended for short-term distribution of chilled food at +4°C to +8°C
- made of stainless steel
- cold basin fits GN 1/1-150 (4 pcs)
- can be mounted on tabletop or frame
- stand must be open or well ventilated
- mechanical thermostat
- basin has drain connection
- Accessories available on order:
- o various upper shelves (see the product group of upper and hand out shelves)
- o basin, depth 210mm