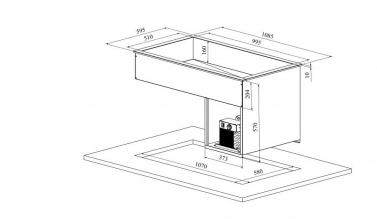

## **Drop-In cold basin 3GN**



• Product code: DI K 3GN

• Dimensions, mm (w\*d\*h): 595\*1085\*570/204

• Operating temperature:  $+4 \dots +8$ 

• **Degree of protection:** IP44

Refrigerant: R290
Capacity (kW): 0,4
Frequency (Hz): 50
Voltage (V): 220 - 230



- cold basin is intended for short-term distribution of chilled food at +4°C to +8°C
- made of stainless steel
- cold basin fits GN 1/1-150 (3 pcs)
- can be mounted on tabletop or frame
- stand must be open or well ventilated
- mechanical thermostat
- basin has drain connection
- Accessories available on order:
- o various upper shelves (see the product group of upper and hand out shelves)
- o basin, depth 210mm

Technical drawing, PDF-file

RESTMEC