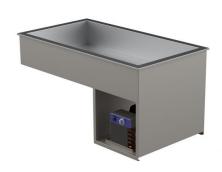

## **Drop-In cold basin 3GN**

• Product code: DI K 3GN

• Dimensions, mm (w\*d\*h): 595\*1085\*570/204

• Operating temperature:  $+4 \dots +8$ 

• **Degree of protection:** IP44

Refrigerant: R290
Capacity (kW): 0,4
Frequency (Hz): 50
Voltage (V): 220 - 230

- cold basin is intended for short-term distribution of chilled food at +4°C to +8°C
- made of stainless steel
- cold basin fits GN 1/1-150 (3 pcs)
- can be mounted on tabletop or frame
- stand must be open or well ventilated
- mechanical thermostat
- basin has drain connection
- Accessories available on order:
- o various upper shelves (see the product group of upper and hand out shelves)
- o basin, depth 210mm