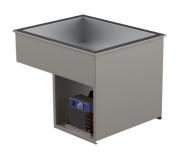

## **Drop-In cold basin 2GN**

• Product code: DI K 2GN

• Dimensions, mm (w\*d\*h): 595\*740\*570/204

• Operating temperature:  $+4 \dots +8$ 

• Degree of protection: IP44

Refrigerant: R290
Capacity (kW): 0,4
Frequency (Hz): 50
Voltage (V): 220 - 230

- cold basin is intended for short-term distribution of chilled food at +4°C to +8°C
- made of stainless steel
- cold basin fits GN 1/1-150 (2 pcs)
- can be mounted on tabletop or frame
- stand must be open or well ventilated
- mechanical thermostat
- basin has drain connection
- Accessories available on order:
- o various upper shelves (see the product group of upper and hand out shelves)
- o basin, depth 210mm