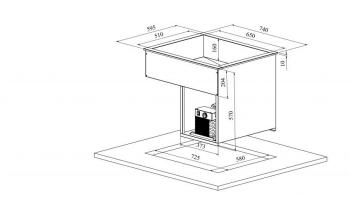

## **Drop-In cold basin 2GN**

• Product code: DI K 2GN

• Dimensions, mm (w\*d\*h): 595\*740\*570/204

• Operating temperature:  $+4 \dots +8$ 

• Degree of protection: IP44

Refrigerant: R290
Capacity (kW): 0,4
Frequency (Hz): 50
Voltage (V): 220 - 230

Technical drawing, PDF-file

RESTMEC