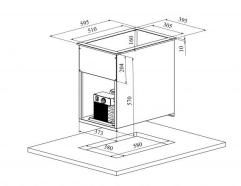

## **Drop-In cold basin 1GN**



• Product code: DI K 1GN

Dimensions, mm (w\*d\*h): 395\*595\*570
Operating temperature: +4 .... +8

• **Degree of protection:** IP44

Refrigerant: R290
Capacity (kW): 0,4
Frequency (Hz): 50
Voltage (V): 220 - 230



- cold basin is intended for short-term distribution of chilled food at +4°C to +8°C
- made of stainless steel
- cold basin fits GN 1/1-150 (1 pc)
- can be mounted on tabletop or frame
- stand must be open or well ventilated
- mechanical thermostat
- basin has drain connection
- Accessories available on order:
- o various upper shelves (see the product group of upper and hand out shelves)
- o basin, depth 210mm

Technical drawing, PDF-file

RESTMEC