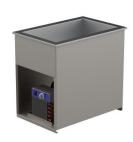

## **Drop-In cold basin 1GN**

• Product code: DI K 1GN

Dimensions, mm (w\*d\*h): 395\*595\*570
Operating temperature: +4 .... +8

• **Degree of protection:** IP44

Refrigerant: R290
Capacity (kW): 0,4
Frequency (Hz): 50
Voltage (V): 220 - 230

- cold basin is intended for short-term distribution of chilled food at +4°C to +8°C
- made of stainless steel
- cold basin fits GN 1/1-150 (1 pc)
- can be mounted on tabletop or frame
- stand must be open or well ventilated
- mechanical thermostat
- basin has drain connection
- Accessories available on order:
- o various upper shelves (see the product group of upper and hand out shelves)
- o basin, depth 210mm