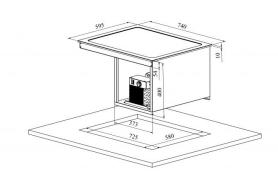

## **Drop-In cold plate 2GN**

• Product code: DI KT 2GN

Dimensions, mm (w\*d\*h): 740\*595\*400
Operating temperature: +4 .... +8

• **Degree of protection:** IP44

Refrigerant: R290
Capacity (kW): 0,4
Frequency (Hz): 50
Voltage (V): 220 - 230

Technical drawing, PDF-file

RESTMEC