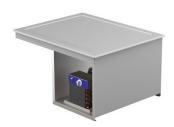

## **Drop-In cold plate 2GN**

• Product code: DI KT 2GN

Dimensions, mm (w\*d\*h): 740\*595\*400
Operating temperature: +4 .... +8

• **Degree of protection:** IP44

Refrigerant: R290
Capacity (kW): 0,4
Frequency (Hz): 50
Voltage (V): 220 - 230

- cold plate is intended for short-term distribution of chilled food at +4°C to +8°C
- made of stainless steel
- cold plate fits GN 1/1 (2 pcs)
- can be mounted on tabletop or frame
- stand must be open or well ventilated
- mechanical thermostat
- Accessories available on order:
- o various upper shelves (see the product group of upper and hand out shelves)