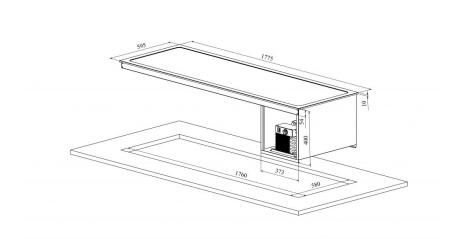

## **Drop-In cold plate 5GN**

• Product code: DI KT 5GN

Dimensions, mm (w\*d\*h): 1775\*595\*400
 Operating temperature: +4 .... +8

• **Degree of protection:** IP44

Refrigerant: R290
Capacity (kW): 0,4
Frequency (Hz): 50
Voltage (V): 220 - 230

Technical drawing, PDF-file