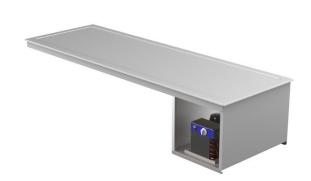

## **Drop-In cold plate 5GN**

• Product code: DI KT 5GN

Dimensions, mm (w\*d\*h): 1775\*595\*400
 Operating temperature: +4 .... +8

• **Degree of protection:** IP44

Refrigerant: R290
Capacity (kW): 0,4
Frequency (Hz): 50
Voltage (V): 220 - 230

- $\bullet$  cold plate is intended for short-term distribution of chilled food at +4°C to +8°C
- made of stainless steel
- cold plate fits GN 1/1 (5 pcs)
- can be mounted on tabletop or frame
- stand must be open or well ventilated
- mechanical thermostat
- Accessories available on order:
- o various upper shelves (see the product group of upper and hand out shelves)