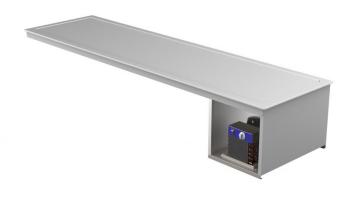

## **Drop-In cold plate 6GN**

- **Product code:** DI KT 6GN
- Dimensions, mm (w\*d\*h): 2120\*595\*400
- **Operating temperature:** +4 .... +8
- **Degree of protection:** IP44
- Refrigerant: R290
- Capacity (kW): 0,4
- Frequency (Hz): 50
- Voltage (V): 220 230

- cold plate is intended for short-term distribution of chilled food at +4°C to +8°C
- made of stainless steel
- cold plate fits GN 1/1 (6 pcs)
- can be mounted on tabletop or frame
- stand must be open or well ventilated
- mechanical thermostat
- Accessories available on order:
- $\circ$  various upper shelves (see the product group of upper and hand out shelves)