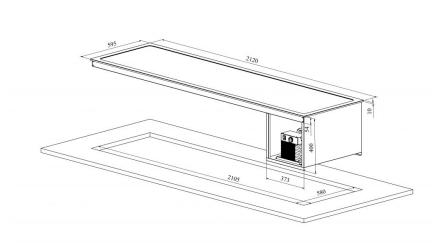

## **Drop-In cold plate 6GN**

- **Product code:** DI KT 6GN
- Dimensions, mm (w\*d\*h): 2120\*595\*400
- **Operating temperature:** +4 .... +8
- **Degree of protection:** IP44
- Refrigerant: R290
- Capacity (kW): 0,4
- Frequency (Hz): 50
- Voltage (V): 220 230

Technical drawing, PDF-file