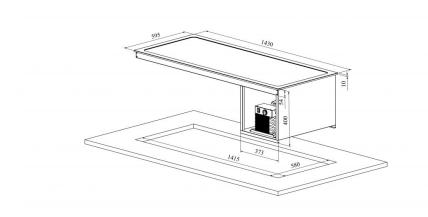

Technical drawing, PDF-file

## **Drop-In cold plate 4GN**

• **Product code:** DI KT 4GN

Dimensions, mm (w\*d\*h): 1430\*595\*400
 Operating temperature: +4 .... +8

• **Degree of protection:** IP44

Refrigerant: R290
Capacity (kW): 0,4
Frequency (Hz): 50
Voltage (V): 220 - 230