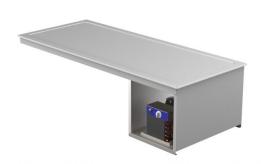

## **Drop-In cold plate 4GN**

• **Product code:** DI KT 4GN

Dimensions, mm (w\*d\*h): 1430\*595\*400
 Operating temperature: +4 .... +8

• **Degree of protection:** IP44

Refrigerant: R290
Capacity (kW): 0,4
Frequency (Hz): 50
Voltage (V): 220 - 230

- $\bullet$  cold plate is intended for short-term distribution of chilled food at +4°C to +8°C
- made of stainless steel
- cold plate fits GN 1/1 (4 pcs)
- can be mounted on tabletop or frame
- stand must be open or well ventilated
- mechanical thermostat
- Accessories available on order:
- o various upper shelves (see the product group of upper and hand out shelves)