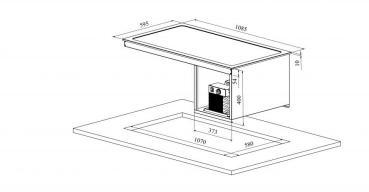

## **Drop-In cold plate 3GN**

- **Product code:** DI KT 3GN
- Dimensions, mm (w\*d\*h): 1085\*595\*400
- **Operating temperature:** +4 .... +8
- Degree of protection: IP44
- Refrigerant: R290
- Capacity (kW): 0,4
- Frequency (Hz): 50
- Voltage (V): 220 230

Technical drawing, PDF-file