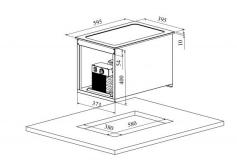

Technical drawing, PDF-file

## **Drop-In cold plate 1GN**

• Product code: DI KT 1GN

Dimensions, mm (w\*d\*h): 395\*595\*400
Operating temperature: +4 .... +8

• **Degree of protection:** IP44

Refrigerant: R290
Capacity (kW): 0,4
Frequency (Hz): 50
Voltage (V): 220 - 230