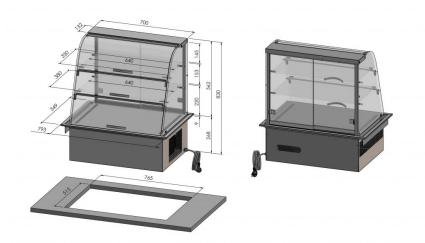

## Glass display Vivian KL 700/2



• Product code: KL 700/2

• Dimensions, mm (w\*d\*h): 793\*549\*562

• Operating temperature: +8 ...+12

• Degree of protection: IP44

Refrigerant: R290
Capacity (kW): 0,4
Frequency (Hz): 50
Voltage (V): 220 - 230



- cold display for short-term distribution of food at  $+8^{\circ}$ C to  $+12^{\circ}$ C (digital temperature display)
- lift-up doors on customer side
- easy sliding glass doors on vendor side
- stainless steel structure
- display can be mounted on tabletop or frame
- · ventilator-cooled
- glass shelves
- LED lighting in upper part of display

Technical drawing, PDF-file