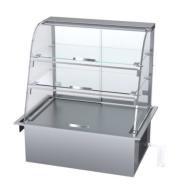

## Glass display Vivian KL 700/2

• Product code: KL 700/2

• Dimensions, mm (w\*d\*h): 793\*549\*562

• Operating temperature: +8 ...+12

• Degree of protection: IP44

Refrigerant: R290
Capacity (kW): 0,4
Frequency (Hz): 50
Voltage (V): 220 - 230

- cold display for short-term distribution of food at  $+8^{\circ}$ C to  $+12^{\circ}$ C (digital temperature display)
- lift-up doors on customer side
- easy sliding glass doors on vendor side
- stainless steel structure
- display can be mounted on tabletop or frame
- · ventilator-cooled
- glass shelves
- LED lighting in upper part of display