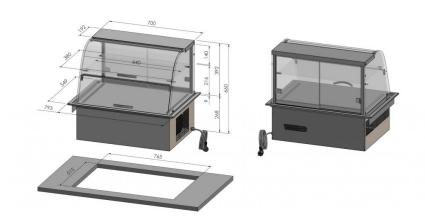

## Glass display Vivian KL 700/1

• Product code: KL 700/1

• Dimensions, mm (w\*d\*h): 793\*549\*392

• Operating temperature: +8 ...+12

• Degree of protection: IP44

Refrigerant: R290
Capacity (kW): 0,4
Frequency (Hz): 50
Voltage (V): 220 - 230

Technical drawing, PDF-file