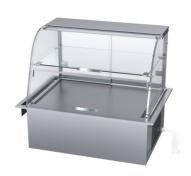

## Glass display Vivian KL 700/1

• Product code: KL 700/1

• Dimensions, mm (w\*d\*h): 793\*549\*392

• Operating temperature: +8 ...+12

• Degree of protection: IP44

Refrigerant: R290
Capacity (kW): 0,4
Frequency (Hz): 50
Voltage (V): 220 - 230

- cold display for short-term distribution of food at  $+8^{\circ}$ C to  $+12^{\circ}$ C (digital temperature display)
- lift-up doors on customer side
- easy sliding glass doors on vendor side
- stainless steel structure
- display can be mounted on tabletop or frame
- · ventilator-cooled
- glass shelves
- LED lighting in upper part of display