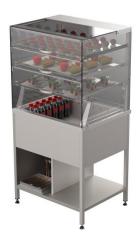

## Display with open stand KLJ SQ 800 3TP

• Product code: KLJ SQ 800 3TP

• Dimensions, mm (w\*d\*h): 800\*650\*1626

• Operating temperature: +8 ...+12

• Degree of protection: IP44

Refrigerant: R290
Capacity (kW): 0,6
Frequency (Hz): 50
Voltage (V): 220 - 230

- square cold display for short-term distribution of food at +8°C to +12°C (digital temperature display)
- self-service upper part of the display (lift-up doors on customer side)
- easy sliding glass doors on vendor side
- stainless steel structure
- · ventilator-cooled
- glass shelves, LED lighting
- shelves are made of safety glass
- includes cold basin, suitable e.g. for storage of beverages
- shelf in the lower part of display
- adjustable feet allow adjusting height in the range of 855–915mm