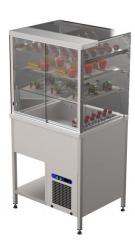

## Display with open stand KLJ SQ 800 3TP

• Product code: KLJ SQ 800 3TP

• Dimensions, mm (w\*d\*h): 800\*650\*1626

• Operating temperature: +8 ...+12

• Degree of protection: IP44

Refrigerant: R290
Capacity (kW): 0,6
Frequency (Hz): 50
Voltage (V): 220 - 230

- square cold display for short-term distribution of food at +8°C to +12°C (digital temperature display)
- self-service upper part of the display (lift-up doors on customer side)
- easy sliding glass doors on vendor side
- stainless steel structure
- · ventilator-cooled
- glass shelves, LED lighting
- shelves are made of safety glass
- includes cold basin, suitable e.g. for storage of beverages
- shelf in the lower part of display
- adjustable feet allow adjusting height in the range of 855–915mm