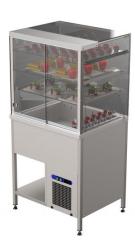

## Display with open stand KLJ SQ 800 3TP S

• Product code: KLJ SQ 800 3TP S

• Dimensions, mm (w\*d\*h): 800\*650\*1626

• Operating temperature: +8 ...+12

• Degree of protection: IP44

Refrigerant: R290
Capacity (kW): 0,6
Frequency (Hz): 50
Voltage (V): 220 - 230

- square cold display for short-term distribution of food at +8°C to +12°C (digital temperature display)
- service model (customer side closed)
- easy sliding glass doors on vendor side
- stainless steel structure
- · ventilator-cooled
- glass shelves, LED lighting
- shelves are made of safety glass
- includes cold basin, suitable e.g. for storage of beverages
- shelf in the lower part of display
- adjustable feet allow adjusting height in the range of 855–915mm