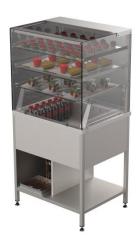

## Display with open stand KLJ SQ 800 3TP S

• Product code: KLJ SQ 800 3TP S

• Dimensions, mm (w\*d\*h): 800\*650\*1626

• Operating temperature: +8 ...+12

• Degree of protection: IP44

Refrigerant: R290
Capacity (kW): 0,6
Frequency (Hz): 50
Voltage (V): 220 - 230

- square cold display for short-term distribution of food at +8°C to +12°C (digital temperature display)
- service model (customer side closed)
- easy sliding glass doors on vendor side
- stainless steel structure
- · ventilator-cooled
- glass shelves, LED lighting
- shelves are made of safety glass
- includes cold basin, suitable e.g. for storage of beverages
- shelf in the lower part of display
- adjustable feet allow adjusting height in the range of 855–915mm