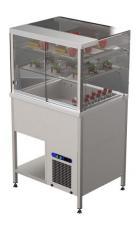

## Display with open stand KLJ SQ 800 2TP

• **Product code:** KLJ SQ 800 2TP

• Dimensions, mm (w\*d\*h): 800\*650\*1466

• Operating temperature: +8 ...+12

• Degree of protection: IP44

Refrigerant: R290
Capacity (kW): 0,6
Frequency (Hz): 50
Voltage (V): 220 - 230

- square cold display for short-term distribution of food at +8°C to +12°C (digital temperature display)
- self-service upper part of the display (lift-up doors on customer side)
- easy sliding glass doors on vendor side
- stainless steel structure
- · ventilator-cooled
- glass shelves, LED lighting
- shelves are made of safety glass
- includes cold basin, suitable e.g. for storage of beverages
- shelf in the lower part of display
- adjustable feet allow adjusting height in the range of 855–915mm