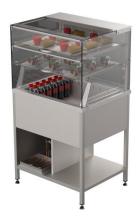

## Display with open stand KLJ SQ 800 2TP

• **Product code:** KLJ SQ 800 2TP

• Dimensions, mm (w\*d\*h): 800\*650\*1466

• Operating temperature: +8 ...+12

• Degree of protection: IP44

Refrigerant: R290
Capacity (kW): 0,6
Frequency (Hz): 50
Voltage (V): 220 - 230

- square cold display for short-term distribution of food at +8°C to +12°C (digital temperature display)
- self-service upper part of the display (lift-up doors on customer side)
- easy sliding glass doors on vendor side
- stainless steel structure
- · ventilator-cooled
- glass shelves, LED lighting
- shelves are made of safety glass
- includes cold basin, suitable e.g. for storage of beverages
- shelf in the lower part of display
- adjustable feet allow adjusting height in the range of 855–915mm