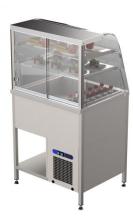

## Display with open stand KLJ 800 2TP

• Product code: KLJ 800 2TP

• Dimensions, mm (w\*d\*h): 800\*650\*1466

• Operating temperature: +8 ...+12

• Degree of protection: IP44

Refrigerant: R290
Capacity (kW): 0,6
Frequency (Hz): 50
Voltage (V): 220 - 230

- rounded cold display for short-term distribution of food at +8°C to +12°C (digital temperature display)
- self-service upper part of the display (lift-up doors on customer side)
- easy sliding glass doors on vendor side
- stainless steel structure
- · ventilator-cooled
- glass shelves, LED lighting
- shelves are made of safety glass
- includes cold basin, suitable e.g. for storage of beverages
- shelf in the lower part of display
- adjustable feet allow adjusting height in the range of 855–915mm