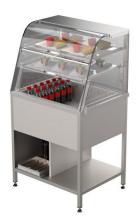

## Display with open stand KLJ 800 2TP

• Product code: KLJ 800 2TP

• Dimensions, mm (w\*d\*h): 800\*650\*1466

• Operating temperature: +8 ...+12

• Degree of protection: IP44

Refrigerant: R290
Capacity (kW): 0,6
Frequency (Hz): 50
Voltage (V): 220 - 230

- rounded cold display for short-term distribution of food at +8°C to +12°C (digital temperature display)
- self-service upper part of the display (lift-up doors on customer side)
- easy sliding glass doors on vendor side
- stainless steel structure
- · ventilator-cooled
- glass shelves, LED lighting
- shelves are made of safety glass
- includes cold basin, suitable e.g. for storage of beverages
- shelf in the lower part of display
- adjustable feet allow adjusting height in the range of 855–915mm