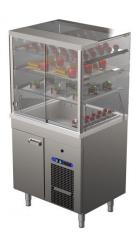

## Display with cupboard KL SQ 800 3TP S

• Product code: KL SQ 800 3TP S

• Dimensions, mm (w\*d\*h): 800\*650\*1626

• **Operating temperature:** display +8 ...+12; refrigerator +4 ...+6

• Degree of protection: IP44

• Refrigerant: -

Capacity (kW): 0,6
Frequency (Hz): 50
Voltage (V): 220 - 230

- square cold display for short-term distribution of food at +8°C to +12°C (digital temperature display)
- service model (customer side closed)
- easy sliding glass doors on vendor side
- stainless steel structure
- · ventilator-cooled
- glass shelves, LED lighting
- shelves are made of safety glass
- includes cold basin, suitable e.g. for storage of beverages
- refrigerator with operating temperature from  $+4^{\circ}$ C to  $+6^{\circ}$ C in the lower part of the display
- refrigerator with one shelf
- adjustable feet allow adjusting height in the range of 855–915mm