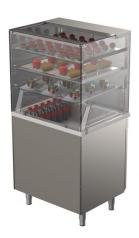

## Display with cupboard KL SQ 800 3TP S

• Product code: KL SQ 800 3TP S

• Dimensions, mm (w\*d\*h): 800\*650\*1626

• **Operating temperature:** display +8 ...+12; refrigerator +4 ...+6

• Degree of protection: IP44

• Refrigerant: -

Capacity (kW): 0,6
Frequency (Hz): 50
Voltage (V): 220 - 230

- square cold display for short-term distribution of food at +8°C to +12°C (digital temperature display)
- service model (customer side closed)
- easy sliding glass doors on vendor side
- stainless steel structure
- · ventilator-cooled
- glass shelves, LED lighting
- shelves are made of safety glass
- includes cold basin, suitable e.g. for storage of beverages
- refrigerator with operating temperature from  $+4^{\circ}$ C to  $+6^{\circ}$ C in the lower part of the display
- refrigerator with one shelf
- adjustable feet allow adjusting height in the range of 855–915mm