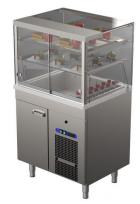

## Display with cupboard KL SQ 800 2TP S

- **Product code:** KL SQ 800 2TP S
- Dimensions, mm (w\*d\*h): 800\*650\*1466
- **Operating temperature:** display +8 ...+12; refrigerator +4 ...+6
- **Degree of protection:** IP44
- Refrigerant: -
- Capacity (kW): 0,6
- Frequency (Hz): 50
- Voltage (V): 220 230

- square cold display for short-term distribution of food at +8 °C to +12 °C (digital temperature display)
- service model (customer side closed)
- easy sliding glass doors on vendor side
- stainless steel structure
- ventilator-cooled
- glass shelves, LED lighting
- shelves are made of safety glass
- includes cold basin, suitable e.g. for storage of beverages
- refrigerator with operating temperature from  $+4^{\circ}C$  to  $+6^{\circ}C$  in the lower part of the display
- refrigerator with one shelf
- adjustable feet allow adjusting height in the range of 855–915mm