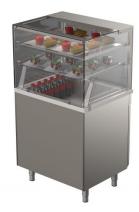

## Display with cupboard KL SQ 800 2TP S

- **Product code:** KL SQ 800 2TP S
- Dimensions, mm (w\*d\*h): 800\*650\*1466
- **Operating temperature:** display +8 ...+12; refrigerator +4 ...+6
- **Degree of protection:** IP44
- Refrigerant: -
- Capacity (kW): 0,6
- Frequency (Hz): 50
- Voltage (V): 220 230

- square cold display for short-term distribution of food at +8 °C to +12 °C (digital temperature display)
- service model (customer side closed)
- easy sliding glass doors on vendor side
- stainless steel structure
- ventilator-cooled
- glass shelves, LED lighting
- shelves are made of safety glass
- includes cold basin, suitable e.g. for storage of beverages
- refrigerator with operating temperature from  $+4^{\circ}C$  to  $+6^{\circ}C$  in the lower part of the display
- refrigerator with one shelf
- adjustable feet allow adjusting height in the range of 855–915mm