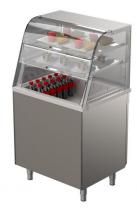

## **Display with cupboard KL 800 2TP**

- Product code: KL 800 2TP
- Dimensions, mm (w\*d\*h): 800\*650\*1466
- **Operating temperature:** display +8 ...+12; refrigerator +4 ...+6
- **Degree of protection:** IP44
- Refrigerant: -
- Capacity (kW): 0,6
- Frequency (Hz): 50
- Voltage (V): 220 230

- rounded cold display for short-term distribution of food at +8°C to +12°C (digital temperature display)
- self-serving upper part of the display (lift-up doors on customer side)
- stainless steel structure
- ventilator-cooled
- glass shelves, LED lighting
- shelves are made of safety glass
- includes cold basin, suitable e.g. for storage of beverages
- easy sliding glass doors on vendor side
- refrigerator with operating temperature from  $+4^{\circ}C$  to  $+6^{\circ}C$  in the lower part of the display
- refrigerator with one shelf
- adjustable feet allow adjusting height in the range of 855–915mm