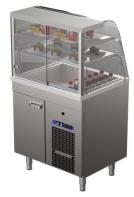

## **Display with cupboard KL 800 2TP**

- Product code: KL 800 2TP
- Dimensions, mm (w\*d\*h): 800\*650\*1466
- **Operating temperature:** display +8 ...+12; refrigerator +4 ...+6
- **Degree of protection:** IP44
- Refrigerant: -
- Capacity (kW): 0,6
- Frequency (Hz): 50
- Voltage (V): 220 230

- rounded cold display for short-term distribution of food at +8°C to +12°C (digital temperature display)
- self-serving upper part of the display (lift-up doors on customer side)
- stainless steel structure
- ventilator-cooled
- glass shelves, LED lighting
- shelves are made of safety glass
- includes cold basin, suitable e.g. for storage of beverages
- easy sliding glass doors on vendor side
- refrigerator with operating temperature from  $+4^{\circ}C$  to  $+6^{\circ}C$  in the lower part of the display
- refrigerator with one shelf
- adjustable feet allow adjusting height in the range of 855–915mm