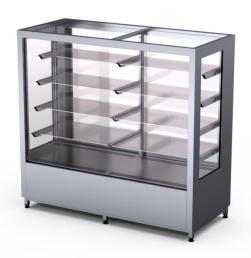

## Bakery glass display Colly 1500 XL

• **Product code:** Colly 1500 XL

• **Dimensions, mm** (**w\*d\*h**): 1500\*650\*1400

• Operating temperature:  $+4 \dots +8$ 

• Degree of protection: IP44

• Refrigerant: -

• Capacity (kW): 0,4

• Frequency (Hz): 50

• Voltage (V): 220 - 230

- display with modern square design
- made of stainless steel
- excellent display of confectionary products due to good lighting
- digital adjustment of operating temperature from +4°C to +8°C (digital temperature display)
- automatic defrost system
- sliding back doors
- four glass shelves

## Bakery glass display Colly 1500 XL

- easily adjustable shelf height
- shelves have LED lighting
- adjustable feet allow adjusting height of +30mm

Technical drawing, PDF-file