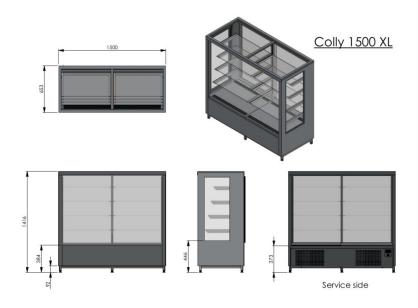

## Bakery glass display Colly 1500 XL

• **Product code:** Colly 1500 XL

• **Dimensions, mm** (**w\*d\*h**): 1500\*650\*1400

• Operating temperature:  $+4 \dots +8$ 

• Degree of protection: IP44

• Refrigerant: -

## Bakery glass display Colly 1500 XL

- easily adjustable shelf height
- shelves have LED lighting
- adjustable feet allow adjusting height of +30mm

Technical drawing, PDF-file