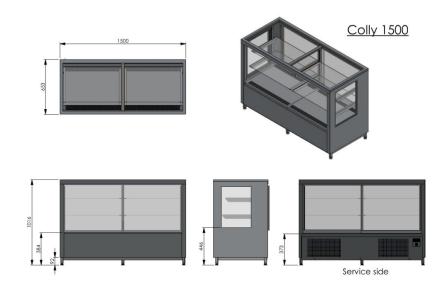

## Bakery glass display Colly 1500

• **Product code:** Colly 1500

• Dimensions, mm (w\*d\*h): 1500\*650\*1000

• Operating temperature: +4 .... +8

• Degree of protection: IP44

• Refrigerant: -

• Capacity (kW): 0,4

• Frequency (Hz): 50

• **Voltage (V):** 220 - 230

- display with modern square design
- made of stainless steel
- excellent display of confectionary products due to good lighting
- digital adjustment of operating temperature from +4°C to +8°C (digital temperature display)
- automatic defrost system
- sliding back doors
- two glass shelves

## Bakery glass display Colly 1500

- easily adjustable shelf height
- shelves have LED lighting
- adjustable feet allow adjusting height of +30mm

Technical drawing, PDF-file