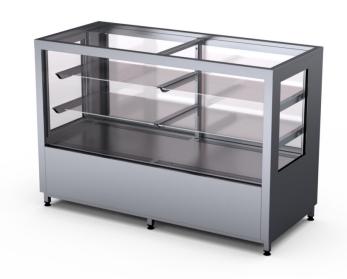

## Bakery glass display Colly 1500

• **Product code:** Colly 1500

• Dimensions, mm (w\*d\*h): 1500\*650\*1000

• Operating temperature: +4 .... +8

• Degree of protection: IP44

• Refrigerant: -

• Capacity (kW): 0,4

• Frequency (Hz): 50

• **Voltage (V):** 220 - 230

- display with modern square design
- made of stainless steel
- excellent display of confectionary products due to good lighting
- digital adjustment of operating temperature from +4°C to +8°C (digital temperature display)
- automatic defrost system
- sliding back doors
- two glass shelves

## Bakery glass display Colly 1500

- easily adjustable shelf height
- shelves have LED lighting
- adjustable feet allow adjusting height of +30mm

Technical drawing, PDF-file