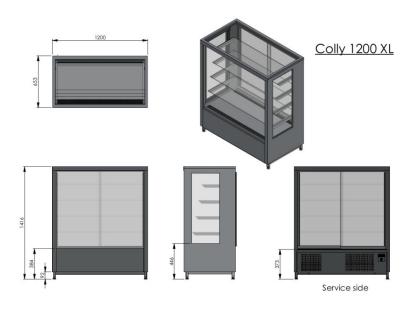

## Bakery glass display Colly 1200 XL

• **Product code:** Colly 1200 XL

• Dimensions, mm (w\*d\*h): 1200\*650\*1400

• Operating temperature: +4 .... +8

• Degree of protection: IP44

• Refrigerant: -

• Capacity (kW): 0,4

## Bakery glass display Colly 1200 XL

- easily adjustable shelf height
- shelves have LED lighting
- adjustable feet allow adjusting height of +30mm

Technical drawing, PDF-file