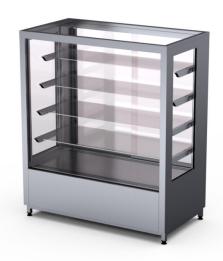

## Bakery glass display Colly 1200 XL

• **Product code:** Colly 1200 XL

• Dimensions, mm (w\*d\*h): 1200\*650\*1400

• Operating temperature: +4 .... +8

• Degree of protection: IP44

• Refrigerant: -

• Capacity (kW): 0,4

• Frequency (Hz): 50

• Voltage (V): 220 - 230

- display with modern square design
- made of stainless steel
- excellent display of confectionary products due to good lighting
- digital adjustment of operating temperature from +4°C to +8°C (digital temperature display)
- automatic defrost system
- sliding back doors
- four glass shelves

## Bakery glass display Colly 1200 XL

- easily adjustable shelf height
- shelves have LED lighting
- adjustable feet allow adjusting height of +30mm

Technical drawing, PDF-file