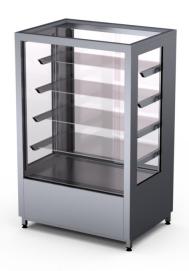

## Bakery glass display Colly 900 XL

• **Product code:** Colly 900 XL

• **Dimensions, mm** (**w\*d\*h**): 900\*650\*1400

• Operating temperature:  $+4 \dots +8$ 

• Degree of protection: IP44

• Refrigerant: -

• Capacity (kW): 0,4

• Frequency (Hz): 50

• Voltage (V): 220 - 230

- display with modern square design
- made of stainless steel
- excellent display of confectionary products due to good lighting
- digital adjustment of operating temperature from +4°C to +8°C (digital temperature display)
- automatic defrost system
- sliding back doors
- four glass shelves

## Bakery glass display Colly 900 XL

- easily adjustable shelf height
- shelves have LED lighting
- adjustable feet allow adjusting height of +30mm

Technical drawing, PDF-file