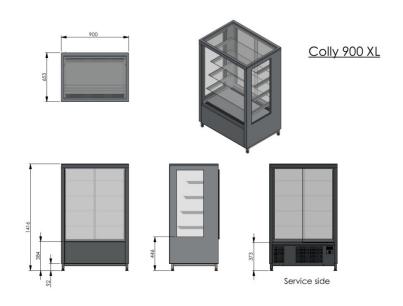

## Bakery glass display Colly 900 XL

• **Product code:** Colly 900 XL

• **Dimensions, mm** (**w\*d\*h**): 900\*650\*1400

• Operating temperature:  $+4 \dots +8$ 

• Degree of protection: IP44

• Refrigerant: -

## Bakery glass display Colly 900 XL

- easily adjustable shelf height
- shelves have LED lighting
- adjustable feet allow adjusting height of +30mm

Technical drawing, PDF-file