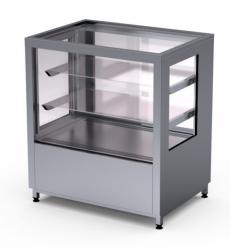

## Bakery glass display Colly 900

• **Product code:** Colly 900

• **Dimensions, mm** (**w\*d\*h**): 900\*650\*1000

• Operating temperature: +4 .... +8

• Degree of protection: IP44

• Refrigerant: -

• Capacity (kW): 0,4

• Frequency (Hz): 50

• **Voltage (V):** 220 - 230

- display with modern square design
- made of stainless steel
- excellent display of confectionary products due to good lighting
- digital adjustment of operating temperature from +4°C to +8°C (digital temperature display)
- automatic defrost system
- sliding back doors
- two glass shelves

## Bakery glass display Colly 900

- easily adjustable shelf height
- shelves have LED lighting
- adjustable feet allow adjusting height of +30mm

Technical drawing, PDF-file