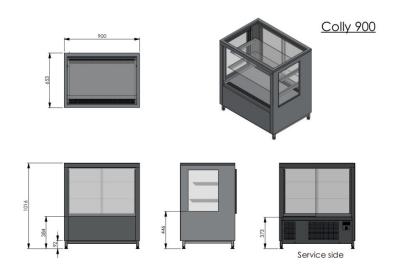

## Bakery glass display Colly 900

• **Product code:** Colly 900

• **Dimensions, mm** (**w\*d\*h**): 900\*650\*1000

• Operating temperature: +4 .... +8

• Degree of protection: IP44

• Refrigerant: -

• Capacity (kW): 0,4

## Bakery glass display Colly 900

- easily adjustable shelf height
- shelves have LED lighting
- adjustable feet allow adjusting height of +30mm

Technical drawing, PDF-file