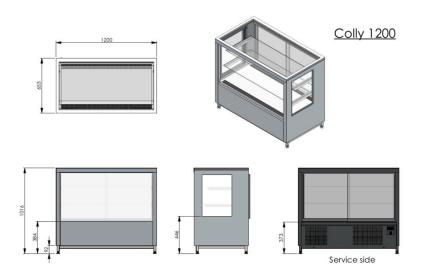

## Bakery glass display Colly 1200

• **Product code:** Colly 1200

• Dimensions, mm (w\*d\*h): 1200\*650\*1000

• Operating temperature: +4 .... +8

• Degree of protection: IP44

• Refrigerant: -

• Capacity (kW): 0,4

## Bakery glass display Colly 1200

- easily adjustable shelf height
- shelves have LED lighting
- adjustable feet allow adjusting height of +30mm

Technical drawing, PDF-file