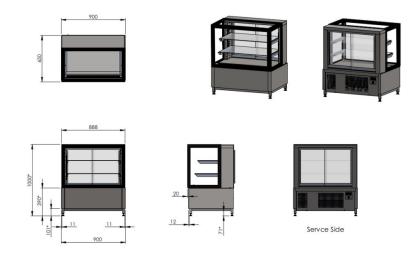

## **Bakery glass display Cube 900**

- Product code: Cube 900
- Dimensions, mm (w\*d\*h): 900\*650\*1000
- **Operating temperature:** +4 .... +8
- Degree of protection: IP44
- Refrigerant: -
- Capacity (kW): 0,4
- Frequency (Hz): 50
- Voltage (V): 220 230

Technical drawing, PDF-file