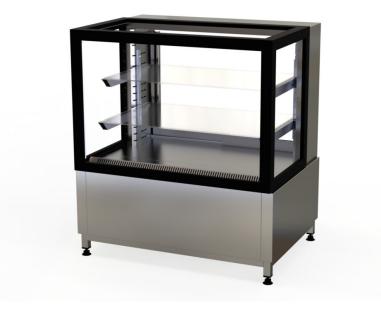

## **Bakery glass display Cube 900**

- Product code: Cube 900
- Dimensions, mm (w\*d\*h): 900\*650\*1000
- **Operating temperature:** +4 .... +8
- Degree of protection: IP44
- Refrigerant: -
- Capacity (kW): 0,4
- Frequency (Hz): 50
- Voltage (V): 220 230

- display with modern square design
- made of stainless steel
- excellent display of confectionary products due to good lighting
- electronically controlled forced air circulation
- digital adjustment of operating temperature from +4°C to +8°C (digital temperature display)
- LED lighting on the sides
- sliding back doors
- two glass shelves
- easily adjustable shelf height

## **Bakery glass display Cube 900**

- automatic defrost system and evaporator
- double front, side and rear glass
- black edges of glass
- simple and rapid cleaning
- adjustable feet allow adjusting height in the range of 990–1030mm